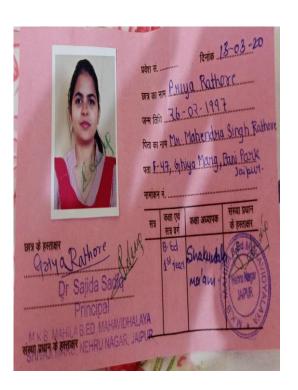

**IDENTITY CARD 2019-21** 

Name : Stephy T Mathew

F's Name: Mr. Mathew T. C.

DOB 14.01.1998

Class : B.Ed.

11/856, Malviya Nagar, Jaipur

Phone : 9979535765

Principal