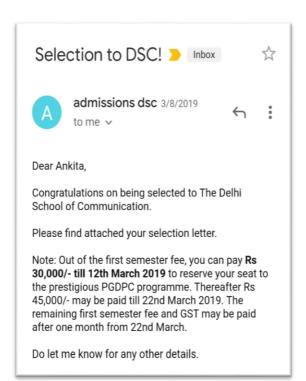

## Proofs (Admission Letter/ID Cards) for selected students (2018-19) Progressing to Higher Education

Registrar

Student Sign

acply

acply

acp

RATNESH GUPTA/SUNITA GUPTA Date of Birth 14/10/1997 Blood Group B+