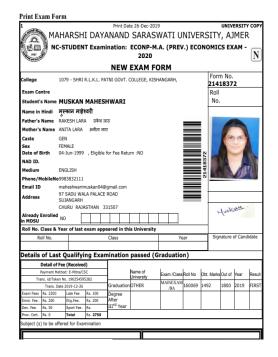

## Proofs (Admission Letter/ID Cards) for selected students (2018-19) Progressing to Higher Education

Registrar

Student Sign

acply

acply

acp

RATNESH GUPTA/SUNITA GUPTA Date of Birth 14/10/1997 Blood Group B+