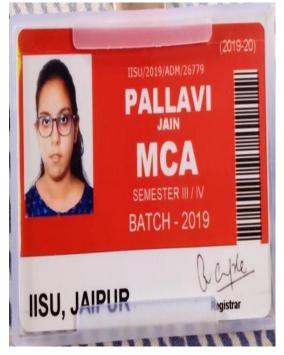

## Proofs (Admission Letter/ID Cards) for selected students (2018-19) Progressing to Higher Education

Registrar

Student Sign

acply

acply

acp

RATNESH GUPTA/SUNITA GUPTA Date of Birth 14/10/1997 Blood Group B+