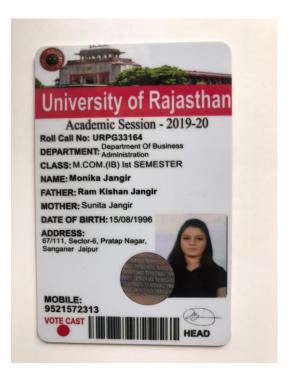

## Proofs (Admission Letter/ID Cards) for selected students (2018-19) Progressing to Higher Education

Registrar

Student Sign

acply

acply

acp

RATNESH GUPTA/SUNITA GUPTA Date of Birth 14/10/1997 Blood Group B+