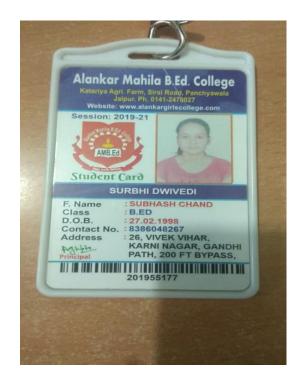

**IDENTITY CARD 2019-21** 

Name : Stephy T Mathew

F's Name: Mr. Mathew T. C.

DOB 14.01.1998

Class : B.Ed.

11/856, Malviya Nagar, Jaipur

Phone : 9979535765

Principal