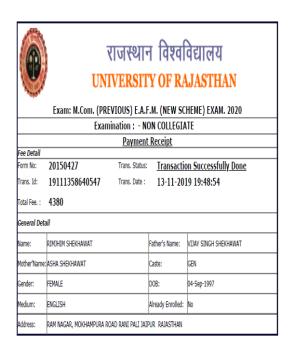

| 83    |

#### Grand Total 766 RESULT PASS

- Instruction:

  1-This is web based result. Authentic result shall be considered in mark-sheet issued by RTU.

  2-Last date for applying online copy view and revaluation form through college is 15 days from the date of result declaration.

  3-Student can apply copy view for all answer books. For revaluation within ceiling limit of maximum 4 (Four) theory papers.

  4-Student can apply for view his/her answer book (Copy View) simultaneously with revaluation of answer book in same subject.

  5-After inspection of answer book(s), offline (Manual) revaluation application form will not be accepted.

  6-Candidates applying for inspection of answer-





Registrar









acp

Registrar
IIS (deemed to be University)
Mansarovar, Jaipur-302020









Decision of



a cycle Registrar

MHR-Q

**IISU, JAIPUR** 

F/M-Name ANIL MAHARSHI/INDU MAHARSHI

Date of Birth 04/12/1999 Blood Group B-3-A, YOGI MARG, AJMER ROAD, MADRAMPURA Address

**JAIPURRAJASTHAN** 

Phone

Mobile 07427035641 Aadhar No.:730498981575

Mentor Guardian RADHIKA SHARMA

Fax : 0141-2395494
(deemed to be UNIVERSITY) Email : iisuniversity@iisuniv.ac.in
Web : www.iisuniv.ac.in

SFS, Gurukul Marg, Mansarovar, Jaipur 302020 INDIA Ph: 0141-2400160, 2397906



Registrar

**IISU, JAIPUR** 

RAJESH HARGUN/GEETA HARGUN F/M-Name **Date of Birth** 21/11/1997 Blood Group A+

5/288, SFS, AGARWAL FARM MANSAROVAR JAIPURRAJASTHAN Address

Phone

Mobile 9649180323 Aadhar No.:798823233463

Mentor Guardian RANI RATHORE

SFS, Gurukul Marg, Mansarovar, Jaipur 302020 INDIA Ph: 0141-2400