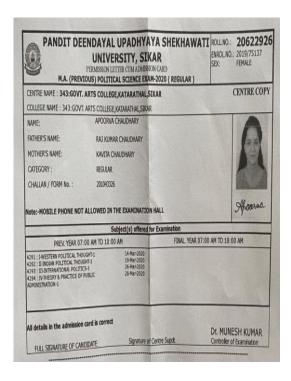

. BIBT/19/890

Father's Name :MR. RAMLAL SHARMA

Course : M.Sc. Microbiology

Session 2019-2021

Date of Birth: 18/Jul/1998



Principal



( 2019 - 20



(deemed to be UNIVERSITY) Email: iisuniversity@iisuniv.ac.in Web: www.iisuniv.ac.in















## Immatrikulationsbescheinigung (auch Bescheinigung nach §9 BANG)

Semesterdauer: \$1.04.2020 bis 30.09.2020 Vorlesungszeit: 20.04.2020 bis 24.07.2020

Frau Khushbos Chauhan, geboren am 08 06 1959 in Jaipur, ist im Sommerserrester 2020 als ordentlichelt) Studierende(r) unter der Matrikeinummer 1744520 immatrikuliert und nicht beufaubt.

Ersteinschreibung an deutscher Hochschure:

Sommersemester 2020

Hochschulsemester/davon beurlaubt

1/0

Søtern das Studium nicht mit "TZ" gekennzeichnet ist, handelt es sich um ein Vollzeitstudium.



















Registrar **IISU, JAIPUR** 

Cours

AJAY SHARMA/SUMAN SHARMA F/M-Name Date of Birth 02/10/1997 Blood Group B+

Address 1/173, SFS MANSAROVAR JAIPURRAJASTHAN

Phone

Mentor Guardian MEGHA ARYA

Mobile 9828854010 Aadhar No.:468755447504

SFS, Gurukul Marg, Mansarovar, Jaipur 302020 INDIA Ph : 0141-2400160, 2397906 Fax : 0141-2395494 (deemed to be UNIVERSITY) Email: iisuniversity@iisuniv.ac.in Web: www.iisuniv.ac.in

2019-2020 Panjab University, Chandigar A.C. Joshi Library IDENTITY - CUM - LIBRARY CARI Name CHHAVI SAINI Father's Name KAMAL KISHOR SAIN Deptt POLITICAL Class MA-SCIENCE Address HOUSE NO.



Registrar IIS (deemed to be University)

Mansarovar, Jaipur-302020









IIS (deemed to be University) Mansarovar, Jaipur-302020









































IIS (