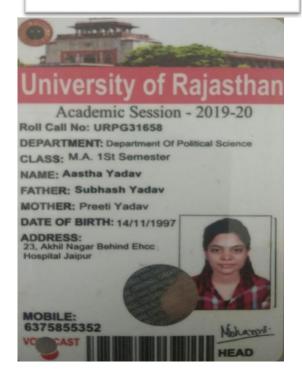

## राजस्थान विश्वविद्यालय UNIVERSITY OF RAJASTHAN

Exam: M.Com. (PREVIOUS) E.A.F.M. (NEW SCHEME) EXAM. 2020

|              | E                            | xamination: - N | ON COLLEGIAT      | E                     |   |
|--------------|------------------------------|-----------------|-------------------|-----------------------|---|
|              |                              | Paymen          | t Receipt         |                       |   |
| Fee Detail   |                              | 100000000       |                   |                       |   |
| Form No:     | 20611769                     | Trans. Status:  | Transact          | ion Successfully Done |   |
| Trans. Id:   | 201932848439018              | Trans. Date :   | 24/11/20          | 19 17:31:28           |   |
| Total Fee. : | 4380                         |                 |                   |                       |   |
| General Deta | sil                          |                 |                   |                       |   |
| Name:        | KANAK YADAV                  |                 | Father's Name:    | OM PRAKASH YADAV      |   |
| Mother Nan   | e: SUSHMA YADAV              |                 | Caste:            | GEN                   |   |
| Gender:      | FEMALE                       |                 | DOB:              | 17-Jan-1999           | _ |
| Medium:      | ENGLISH                      |                 | Already Enrolled: | No                    |   |
| Address:     | B-150 BUDHVIHAR JAIPUR RAJAS | THAN            |                   | .A.                   |   |