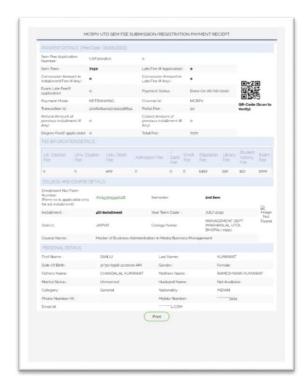

SFS, Gurukul Marg, Mansarovar, Jaipur 302020 INDIA Ph : 0141-2400160, 2397906 Fax: 0141-2395494

Scanned with CamScanner

acp;

| Merchant Name / Institute Name |                                        | INDIAN COUNCIL FOR INTERNATIONAL AMITY |                 |  |
|--------------------------------|----------------------------------------|----------------------------------------|-----------------|--|
| Transaction Status             |                                        | Transaction Successful                 |                 |  |
| Transaction Id                 |                                        | 254579728                              |                 |  |
| Transaction Date and Time      |                                        | 18-01-2020 11:30:16                    |                 |  |
| Student ID                     |                                        | MBA2019/3982                           |                 |  |
| E Mail                         |                                        | PRIYANKAPUROHI                         | T9550@GMAIL.COM |  |
| Course                         |                                        | MBA                                    |                 |  |
| Specialization                 |                                        | Management                             |                 |  |
| Course Term                    |                                        | Il Semester                            |                 |  |
| Fees Amount                    |                                        | 30250.0                                |                 |  |
| Fees Type                      | Payable Fees                           | Late Fees                              | Fees Paid       |  |
| TUT FEE                        | 24750.00                               | 0.0                                    | 24750.0         |  |
| DEV FEE                        | 5500.00                                | 0.0                                    | 5500.0          |  |
|                                | 5500.00<br>nputer generated receipt an |                                        |                 |  |