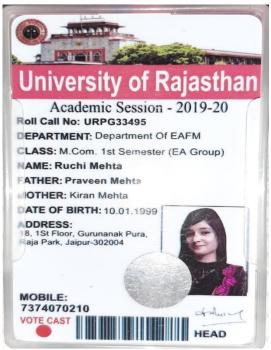

## राजस्थान विश्वविद्यालय UNIVERSITY OF RAJASTHAN

Exam: M.Com. (PREVIOUS) E.A.F.M. (NEW SCHEME) EXAM. 2020

|              | E                            | xamination: - N | ON COLLEGIAT      | E                     |   |
|--------------|------------------------------|-----------------|-------------------|-----------------------|---|
|              |                              | Paymen          | t Receipt         |                       |   |
| Fee Detail   |                              | 100000000       |                   |                       |   |
| Form No:     | 20611769                     | Trans. Status:  | Transact          | ion Successfully Done |   |
| Trans. Id:   | 201932848439018              | Trans. Date :   | 24/11/20          | 19 17:31:28           |   |
| Total Fee. : | 4380                         |                 |                   |                       |   |
| General Deta | sil                          |                 |                   |                       |   |
| Name:        | KANAK YADAV                  |                 | Father's Name:    | OM PRAKASH YADAV      |   |
| Mother Nan   | e: SUSHMA YADAV              |                 | Caste:            | GEN                   |   |
| Gender:      | FEMALE                       |                 | DOB:              | 17-Jan-1999           | _ |
| Medium:      | ENGLISH                      |                 | Already Enrolled: | No                    |   |
| Address:     | B-150 BUDHVIHAR JAIPUR RAJAS | THAN            |                   | .A.                   |   |