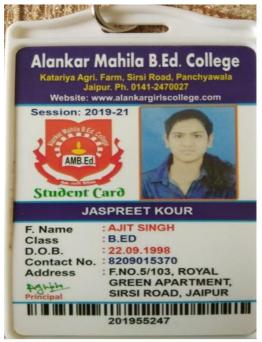

## Proofs (Admission Letter/ID Cards) for selected students (2018-19) Progressing to Higher Education

Registrar

Student Sign

acply

acply

acp

RATNESH GUPTA/SUNITA GUPTA Date of Birth 14/10/1997 Blood Group B+