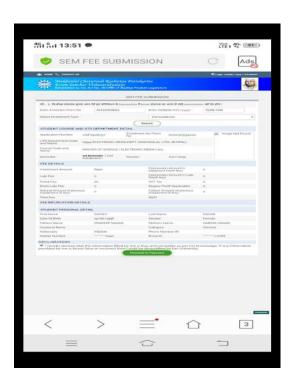

SFS, Gurukul Marg, Mansarovar, Jaipur 302020 INDIA Ph : 0141-2400160, 2397906 Fax: 0141-2395494

Scanned with CamScanner

acp;

| Merchant Name / Institute Name |                                        | INDIAN COUNCIL FOR INTERNATIONAL AMITY |                 |  |
|--------------------------------|----------------------------------------|----------------------------------------|-----------------|--|
| Transaction Status             |                                        | Transaction Successful                 |                 |  |
| Transaction Id                 |                                        | 254579728                              |                 |  |
| Transaction Date and Time      |                                        | 18-01-2020 11:30:16                    |                 |  |
| Student ID                     |                                        | MBA2019/3982                           |                 |  |
| E Mail                         |                                        | PRIYANKAPUROHI                         | T9550@GMAIL.COM |  |
| Course                         |                                        | MBA                                    |                 |  |
| Specialization                 |                                        | Management                             |                 |  |
| Course Term                    |                                        | Il Semester                            |                 |  |
| Fees Amount                    |                                        | 30250.0                                |                 |  |
| Fees Type                      | Payable Fees                           | Late Fees                              | Fees Paid       |  |
| TUT FEE                        | 24750.00                               | 0.0                                    | 24750.0         |  |
| DEV FEE                        | 5500.00                                | 0.0                                    | 5500.0          |  |
|                                | 5500.00<br>nputer generated receipt an |                                        |                 |  |