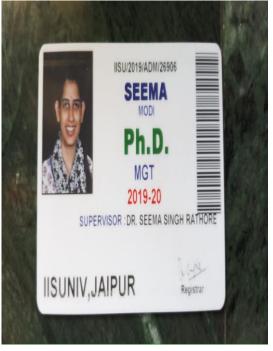

**IDENTITY CARD 2019-21** 

Name : Stephy T Mathew

F's Name: Mr. Mathew T. C.

DOB 14.01.1998

Class : B.Ed.

11/856, Malviya Nagar, Jaipur

Phone : 9979535765

Principal

Registrar IIS (deemed to be University) Mansarovar, Jaipur-302020

IDENTITY CARD

Name UDISHA SHARMA

Scholar No. BIBT/19/890

Father's Name :MR. RAMLAL SHARMA

Course : M.Sc. Microbiology

Session 2019-2021

Date of Birth: 18/Jul/1998