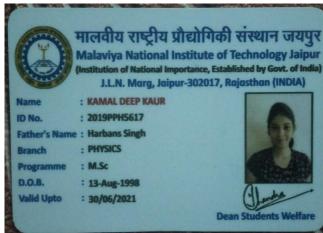

Tel : 91-141-2400160-161 Fax : 91-141-2395494 Web : www.iisuniv.ac.in Email : iisuniversity@iisuniv.ac.in

## 5.2.3

## Proofs (Admission Letter/ID Cards) for selected students (2018-19) Progressing to Higher Education

Registrar



































Student Sign

















acply









































acply

























acp



RATNESH GUPTA/SUNITA GUPTA Date of Birth 14/10/1997 Blood Group B+

Address

PLOT9, GROUND FLOOR BEHIND K.S.FORD, NEW SANGANER ROAD, SAKET NAGAR, SHYAM NAGAR JAIPUR JAIPURRAJASTHAN 9636911662 Mobile 9636911662 Aadhar No. 215318957174 Phone

Mentor GuardianMINI MATHUR

(deemed to be **UNIVERSITY**) Email: iisuniversity@iisuniv.ac.in Web: www.iisuniv.ac.in

SFS, Gurukul Marg, Mansarovar, Jaipur 302020 INDIA Ph : 0141-2400160, 2397906

Fax: 0141-2395494



a cyle Registrar

IISU, JAIPUR



SANJAY GUPTA/RITA GUPTA Date of Birth 11/08/1998 Blood Group B+

Address

D-160 C GANGA PATH KABIR MARG JAIPUR BANI PARK, JAIPURRAJASTHAN

Mobile 9649110258 Aadhar No. 504235888975 Phone

Mentor GuardianPRAGYA S