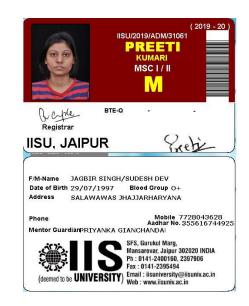

SFS, Gurukul Marg, Mansarovar, Jaipur 302020 INDIA Ph : 0141-2400160, 2397906

Fax: 0141-2395494

a cyle Registrar

IISU, JAIPUR

SANJAY GUPTA/RITA GUPTA Date of Birth 11/08/1998 Blood Group B+

Address

D-160 C GANGA PATH KABIR MARG JAIPUR BANI PARK, JAIPURRAJASTHAN

Mobile 9649110258 Aadhar No. 504235888975 Phone

Mentor GuardianPRAGYA SINHA

SFS, GUTUKUI MARQ,
MANSAROVARY, JAIPUUT 302020 INDIA
Ph.: 0141-2400160, 2397906
Fax: 0141-2395494
Email: ilisuniversity@iisuniv.ac.in
Web: www.iisuniv.ac.in