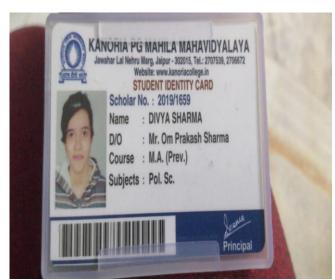

## Proofs (Admission Letter/ID Cards) for selected students (2018-19) Progressing to Higher Education

Registrar

Student Sign

acply

acply

acp

RATNESH GUPTA/SUNITA GUPTA Date of Birth 14/10/1997 Blood Group B+