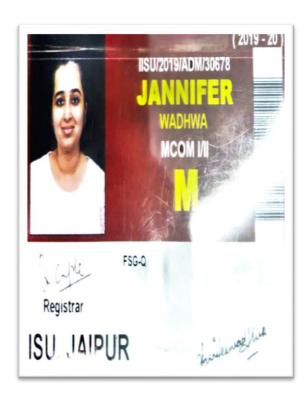

## Proofs (Admission Letter/ID Cards) for selected students (2018-19) Progressing to Higher Education

Registrar

Student Sign

acply

acply

acp

RATNESH GUPTA/SUNITA GUPTA Date of Birth 14/10/1997 Blood Group B+