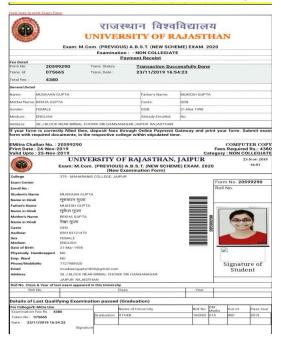

## राजस्थान विश्वविद्यालय UNIVERSITY OF RAJASTHAN

Exam: M.Com. (PREVIOUS) E.A.F.M. (NEW SCHEME) EXAM. 2020

|              | E                            | xamination: - N | ON COLLEGIAT      | E                     |   |
|--------------|------------------------------|-----------------|-------------------|-----------------------|---|
|              |                              | Paymen          | t Receipt         |                       |   |
| Fee Detail   |                              | 100000000       |                   |                       |   |
| Form No:     | 20611769                     | Trans. Status:  | Transact          | ion Successfully Done |   |
| Trans. Id:   | 201932848439018              | Trans. Date :   | 24/11/20          | 19 17:31:28           |   |
| Total Fee. : | 4380                         |                 |                   |                       |   |
| General Deta | sil                          |                 |                   |                       |   |
| Name:        | KANAK YADAV                  |                 | Father's Name:    | OM PRAKASH YADAV      |   |
| Mother Nan   | e: SUSHMA YADAV              |                 | Caste:            | GEN                   |   |
| Gender:      | FEMALE                       |                 | DOB:              | 17-Jan-1999           | _ |
| Medium:      | ENGLISH                      |                 | Already Enrolled: | No                    |   |
| Address:     | B-150 BUDHVIHAR JAIPUR RAJAS | THAN            |                   | .A.                   |   |