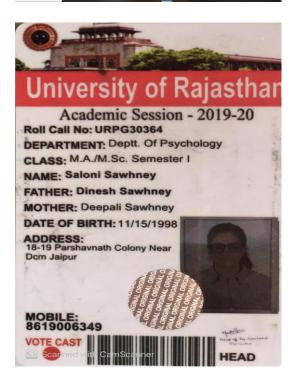

## राजस्थान विश्वविद्यालय UNIVERSITY OF RAJASTHAN

Exam: M.Com. (PREVIOUS) E.A.F.M. (NEW SCHEME) EXAM. 2020

|              | E                            | xamination: - N | ON COLLEGIAT      | E                     |   |
|--------------|------------------------------|-----------------|-------------------|-----------------------|---|
|              |                              | Paymen          | t Receipt         |                       |   |
| Fee Detail   |                              | 100000000       |                   |                       |   |
| Form No:     | 20611769                     | Trans. Status:  | Transact          | ion Successfully Done |   |
| Trans. Id:   | 201932848439018              | Trans. Date :   | 24/11/20          | 19 17:31:28           |   |
| Total Fee. : | 4380                         |                 |                   |                       |   |
| General Deta | sil                          |                 |                   |                       |   |
| Name:        | KANAK YADAV                  |                 | Father's Name:    | OM PRAKASH YADAV      |   |
| Mother Nan   | e: SUSHMA YADAV              |                 | Caste:            | GEN                   |   |
| Gender:      | FEMALE                       |                 | DOB:              | 17-Jan-1999           | _ |
| Medium:      | ENGLISH                      |                 | Already Enrolled: | No                    |   |
| Address:     | B-150 BUDHVIHAR JAIPUR RAJAS | THAN            |                   | .A.                   |   |