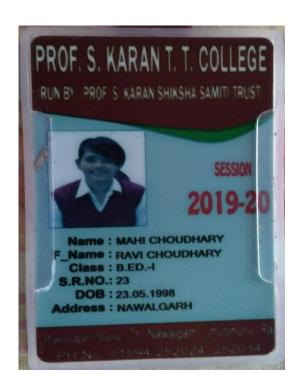

## Proofs (Admission Letter/ID Cards) for selected students (2018-19) Progressing to Higher Education

Registrar

Student Sign

acply

acply

acp

RATNESH GUPTA/SUNITA GUPTA Date of Birth 14/10/1997 Blood Group B+