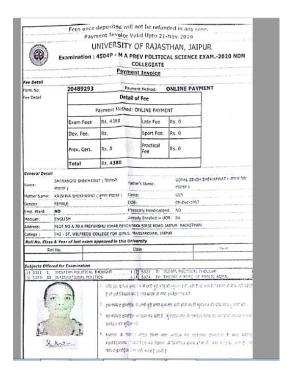

## राजस्थान विश्वविद्यालय UNIVERSITY OF RAJASTHAN

Exam: M.Com. (PREVIOUS) E.A.F.M. (NEW SCHEME) EXAM. 2020

|              | E                            | xamination: - N | ON COLLEGIAT      | E                     |   |
|--------------|------------------------------|-----------------|-------------------|-----------------------|---|
|              |                              | Paymen          | t Receipt         |                       |   |
| Fee Detail   |                              | 100000000       |                   |                       |   |
| Form No:     | 20611769                     | Trans. Status:  | Transact          | ion Successfully Done |   |
| Trans. Id:   | 201932848439018              | Trans. Date :   | 24/11/20          | 19 17:31:28           |   |
| Total Fee. : | 4380                         |                 |                   |                       |   |
| General Deta | sil                          |                 |                   |                       |   |
| Name:        | KANAK YADAV                  |                 | Father's Name:    | OM PRAKASH YADAV      |   |
| Mother Nan   | e: SUSHMA YADAV              |                 | Caste:            | GEN                   |   |
| Gender:      | FEMALE                       |                 | DOB:              | 17-Jan-1999           | _ |
| Medium:      | ENGLISH                      |                 | Already Enrolled: | No                    |   |
| Address:     | B-150 BUDHVIHAR JAIPUR RAJAS | THAN            |                   | .A.                   |   |