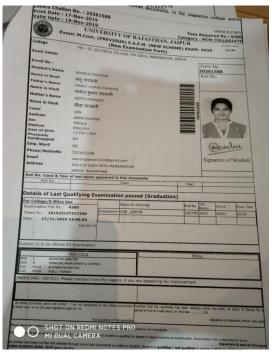

## राजस्थान विश्वविद्यालय UNIVERSITY OF RAJASTHAN

Exam: M.Com. (PREVIOUS) E.A.F.M. (NEW SCHEME) EXAM. 2020

|              | E                            | xamination: - N | ON COLLEGIAT      | E                     |   |
|--------------|------------------------------|-----------------|-------------------|-----------------------|---|
|              |                              | Paymen          | t Receipt         |                       |   |
| Fee Detail   |                              | 100000000       |                   |                       |   |
| Form No:     | 20611769                     | Trans. Status:  | Transact          | ion Successfully Done |   |
| Trans. Id:   | 201932848439018              | Trans. Date :   | 24/11/20          | 19 17:31:28           |   |
| Total Fee. : | 4380                         |                 |                   |                       |   |
| General Deta | sil                          |                 |                   |                       |   |
| Name:        | KANAK YADAV                  |                 | Father's Name:    | OM PRAKASH YADAV      |   |
| Mother Nan   | e: SUSHMA YADAV              |                 | Caste:            | GEN                   |   |
| Gender:      | FEMALE                       |                 | DOB:              | 17-Jan-1999           | _ |
| Medium:      | ENGLISH                      |                 | Already Enrolled: | No                    |   |
| Address:     | B-150 BUDHVIHAR JAIPUR RAJAS | THAN            |                   | .A.                   |   |