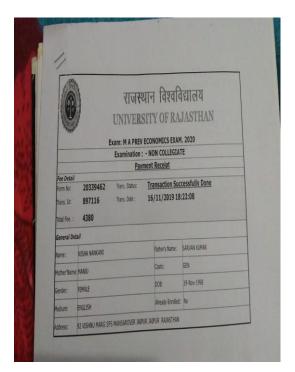

## राजस्थान विश्वविद्यालय UNIVERSITY OF RAJASTHAN

Exam: M.Com. (PREVIOUS) E.A.F.M. (NEW SCHEME) EXAM. 2020

|              | E                            | xamination: - N | ON COLLEGIAT      | E                     |   |
|--------------|------------------------------|-----------------|-------------------|-----------------------|---|
|              |                              | Paymen          | t Receipt         |                       |   |
| Fee Detail   |                              | 100000000       |                   |                       |   |
| Form No:     | 20611769                     | Trans. Status:  | Transact          | ion Successfully Done |   |
| Trans. Id:   | 201932848439018              | Trans. Date :   | 24/11/20          | 19 17:31:28           |   |
| Total Fee. : | 4380                         |                 |                   |                       |   |
| General Deta | sil                          |                 |                   |                       |   |
| Name:        | KANAK YADAV                  |                 | Father's Name:    | OM PRAKASH YADAV      |   |
| Mother Nan   | e: SUSHMA YADAV              |                 | Caste:            | GEN                   |   |
| Gender:      | FEMALE                       |                 | DOB:              | 17-Jan-1999           | _ |
| Medium:      | ENGLISH                      |                 | Already Enrolled: | No                    |   |
| Address:     | B-150 BUDHVIHAR JAIPUR RAJAS | THAN            |                   | .A.                   |   |