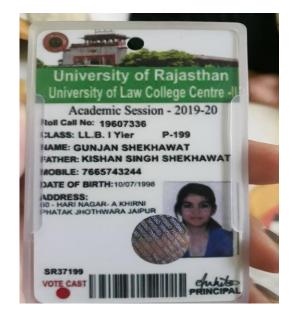

## Proofs (Admission Letter/ID Cards) for selected students (2018-19) Progressing to Higher Education

Registrar

Student Sign

acply

acply

acp

RATNESH GUPTA/SUNITA GUPTA Date of Birth 14/10/1997 Blood Group B+