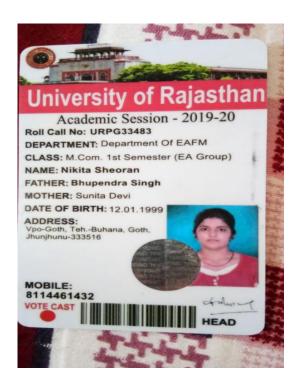

## राजस्थान विश्वविद्यालय UNIVERSITY OF RAJASTHAN

Exam: M.Com. (PREVIOUS) E.A.F.M. (NEW SCHEME) EXAM. 2020

|              | E                            | xamination: - N | ON COLLEGIAT      | E                     |   |
|--------------|------------------------------|-----------------|-------------------|-----------------------|---|
|              |                              | Paymen          | t Receipt         |                       |   |
| Fee Detail   |                              | 100000000       |                   |                       |   |
| Form No:     | 20611769                     | Trans. Status:  | Transact          | ion Successfully Done |   |
| Trans. Id:   | 201932848439018              | Trans. Date :   | 24/11/20          | 19 17:31:28           |   |
| Total Fee. : | 4380                         |                 |                   |                       |   |
| General Deta | sil                          |                 |                   |                       |   |
| Name:        | KANAK YADAV                  |                 | Father's Name:    | OM PRAKASH YADAV      |   |
| Mother Nan   | e: SUSHMA YADAV              |                 | Caste:            | GEN                   |   |
| Gender:      | FEMALE                       |                 | DOB:              | 17-Jan-1999           | _ |
| Medium:      | ENGLISH                      |                 | Already Enrolled: | No                    |   |
| Address:     | B-150 BUDHVIHAR JAIPUR RAJAS | THAN            |                   | .A.                   |   |