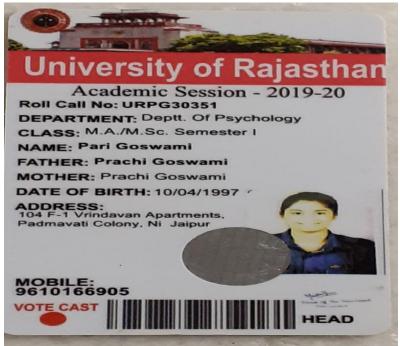

## राजस्थान विश्वविद्यालय UNIVERSITY OF RAJASTHAN

Exam: M.Com. (PREVIOUS) E.A.F.M. (NEW SCHEME) EXAM. 2020

|              | E                            | xamination: - N | ON COLLEGIAT      | E                     |   |
|--------------|------------------------------|-----------------|-------------------|-----------------------|---|
|              |                              | Paymen          | t Receipt         |                       |   |
| Fee Detail   |                              | 100000000       |                   |                       |   |
| Form No:     | 20611769                     | Trans. Status:  | Transact          | ion Successfully Done |   |
| Trans. Id:   | 201932848439018              | Trans. Date :   | 24/11/20          | 19 17:31:28           |   |
| Total Fee. : | 4380                         |                 |                   |                       |   |
| General Deta | sil                          |                 |                   |                       |   |
| Name:        | KANAK YADAV                  |                 | Father's Name:    | OM PRAKASH YADAV      |   |
| Mother Nan   | e: SUSHMA YADAV              |                 | Caste:            | GEN                   |   |
| Gender:      | FEMALE                       |                 | DOB:              | 17-Jan-1999           | _ |
| Medium:      | ENGLISH                      |                 | Already Enrolled: | No                    |   |
| Address:     | B-150 BUDHVIHAR JAIPUR RAJAS | THAN            |                   | .A.                   |   |