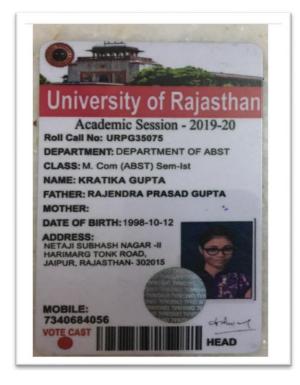

## राजस्थान विश्वविद्यालय UNIVERSITY OF RAJASTHAN

Exam: M.Com. (PREVIOUS) E.A.F.M. (NEW SCHEME) EXAM. 2020

|              | E                            | xamination: - N | ON COLLEGIAT      | E                     |   |
|--------------|------------------------------|-----------------|-------------------|-----------------------|---|
|              |                              | Paymen          | t Receipt         |                       |   |
| Fee Detail   |                              | 100000000       |                   |                       |   |
| Form No:     | 20611769                     | Trans. Status:  | Transact          | ion Successfully Done |   |
| Trans. Id:   | 201932848439018              | Trans. Date :   | 24/11/20          | 19 17:31:28           |   |
| Total Fee. : | 4380                         |                 |                   |                       |   |
| General Deta | sil                          |                 |                   |                       |   |
| Name:        | KANAK YADAV                  |                 | Father's Name:    | OM PRAKASH YADAV      |   |
| Mother Nan   | e: SUSHMA YADAV              |                 | Caste:            | GEN                   |   |
| Gender:      | FEMALE                       |                 | DOB:              | 17-Jan-1999           | _ |
| Medium:      | ENGLISH                      |                 | Already Enrolled: | No                    |   |
| Address:     | B-150 BUDHVIHAR JAIPUR RAJAS | THAN            |                   | .A.                   |   |