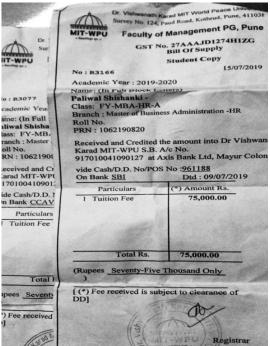

rrect. I am not appear ered against me.                     | ng for any other                                       | examination SElectified that the confit two & a half year the conditions                  | endiciate has bee<br>s, on this day                      |                        | Signat      |                | Dauts for a pere  |
| 0213 INANCIO DE CONTROL DE CONTRO | Y ANALYSIS ase merition here the correct. I am not appear ered agenst me. umb er and form numb | ng for any other<br>Full signature of<br>ear should be | examination SElectified that the co<br>of two 8 a half year                               | endelate has bee<br>s, on this day<br>postit ed is not i | efundable              | Signal      | use of Gazette | d officer with se |



Registrar









Registrar







Enrollment No. 19M2IIXXF40P693

Father's Name RAJENDRA KHANDELWAL SAMIKSHA GUPTA

| Sub. Code | Sub. Name                            | MARKS1 | MARKS2 | Total |
|-----------|--------------------------------------|--------|--------|-------|
| M-101     | FUNDAMENTALS OF MANAGEMENT           | 48     | 24     | 72    |
| M-102     | ORGANIZATIONAL BEHAVIOR              | 34     | 24     | 58    |
| M-103     | BUSINESS MATHEMATICS & STATISTICS    | 64     | 26     | 90    |
| M-104     | MANAGERIAL ECONOMICS                 | 50     | 25     | 75    |
| M-105     | ACCOUNTING FOR MANAGEMENT            | 61     | 21     | 82    |
| M-106     | IT FOR MANAGERS                      | 66     | 20     | 86    |
| M-107     | BUSINESS ENVIRONMENT                 | 42     | 24     | 66    |
| M