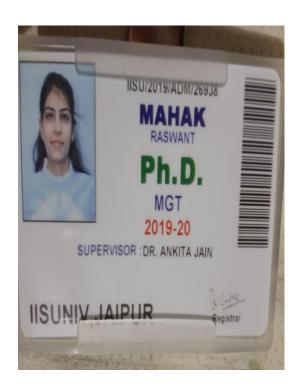

**IDENTITY CARD 2019-21** 

Name : Stephy T Mathew

F's Name: Mr. Mathew T. C.

DOB 14.01.1998

Class : B.Ed.

11/856, Malviya Nagar, Jaipur

Phone : 9979535765

Principal

Registrar IIS (deemed to be University) Mansarovar, Jaipur-302020

IDENTITY CARD

Name UDISHA SHARMA

Scholar No. BIBT/19/890

Father's Name :MR. RAMLAL SHARMA

Course : M.Sc. Microbiology

Session 2019-2021

Date of Birth: 18/Jul/1998