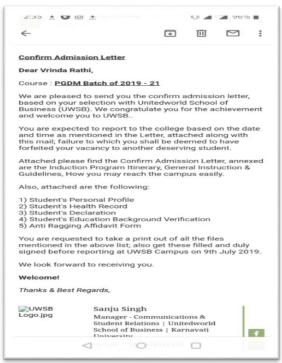

## Proofs (Admission Letter/ID Cards) for selected students (2018-19) Progressing to Higher Education

Registrar

Student Sign

acply

acply

acp

RATNESH GUPTA/SUNITA GUPTA Date of Birth 14/10/1997 Blood Group B+