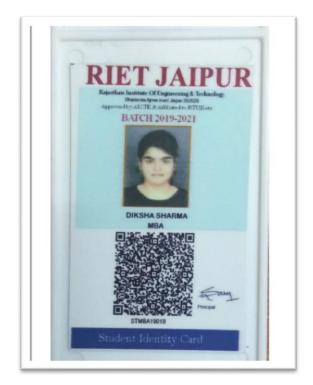

## Proofs (Admission Letter/ID Cards) for selected students (2018-19) Progressing to Higher Education

Registrar

Student Sign

acply

acply

acp

RATNESH GUPTA/SUNITA GUPTA Date of Birth 14/10/1997 Blood Group B+