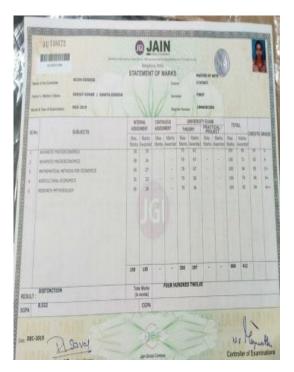

| IIS (Deeme                                              |               | aminatio |       |  |
|---------------------------------------------------------|---------------|----------|-------|--|
| Home >> Rajasthan >> The I                              | IS Univers    | ty       |       |  |
| Persona                                                 | l Details     |          |       |  |
| Roll No                                                 | 191552        |          |       |  |
| Name                                                    | NIDHI GARG    |          |       |  |
| Father's Name                                           | MANMOHAN GARG |          |       |  |
| Enrollment No.                                          | IISU/2019     | 9/ADM/3  | 1021  |  |
| Marks                                                   | Details       |          |       |  |
| Subject                                                 | CA            | SE       | Total |  |
| AXATION LAW & FRACTICE                                  | 26            | 46       | 72    |  |
| GENERAL MANAGEMENT I<br>(19ATG122)                      | 28            | 58       | 86    |  |
| ECONOMIC ANALYSIS-I<br>(19ATG123)                       | 29            | 49       | 78    |  |
| RESEARCH METHODOLOGY<br>I (19ATG124)                    | 26            | 54       | 80    |  |
| BUSINESS RESEARCH:<br>NTRODUCTION TO SPSS<br>(19ATG125) | 30            | 54       | 84    |  |
| Final F                                                 | Result        |          |       |  |
| Fotal                                                   | 400           |          |       |  |
| SGPA                                                    | 9.6           |          |       |  |
| GRADE                                                   | 0             |          |       |  |
| Result                                                  | PASS          |          |       |  |