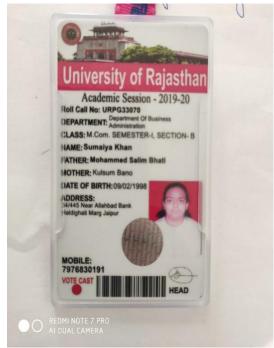

## राजस्थान विश्वविद्यालय UNIVERSITY OF RAJASTHAN

Exam: M.Com. (PREVIOUS) E.A.F.M. (NEW SCHEME) EXAM. 2020

|              | E                            | xamination: - N | ON COLLEGIAT      | E                     |   |
|--------------|------------------------------|-----------------|-------------------|-----------------------|---|
|              |                              | Paymen          | t Receipt         |                       |   |
| Fee Detail   |                              | 100000000       |                   |                       |   |
| Form No:     | 20611769                     | Trans. Status:  | Transact          | ion Successfully Done |   |
| Trans. Id:   | 201932848439018              | Trans. Date :   | 24/11/20          | 19 17:31:28           |   |
| Total Fee. : | 4380                         |                 |                   |                       |   |
| General Deta | sil                          |                 |                   |                       |   |
| Name:        | KANAK YADAV                  |                 | Father's Name:    | OM PRAKASH YADAV      |   |
| Mother Nan   | e: SUSHMA YADAV              |                 | Caste:            | GEN                   |   |
| Gender:      | FEMALE                       |                 | DOB:              | 17-Jan-1999           | _ |
| Medium:      | ENGLISH                      |                 | Already Enrolled: | No                    |   |
| Address:     | B-150 BUDHVIHAR JAIPUR RAJAS | THAN            |                   | .A.                   |   |