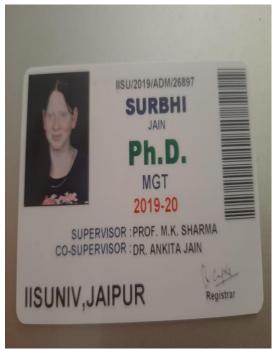

**IDENTITY CARD 2019-21** 

Name : Stephy T Mathew

F's Name: Mr. Mathew T. C.

DOB 14.01.1998

Class : B.Ed.

11/856, Malviya Nagar, Jaipur

Phone : 9979535765

Principal

Registrar IIS (deemed to be University) Mansarovar, Jaipur-302020

IDENTITY CARD

Name UDISHA SHARMA

Scholar No. BIBT/19/890

Father's Name :MR. RAMLAL SHARMA

Course : M.Sc. Microbiology

Session 2019-2021

Date of Birth: 18/Jul/1998