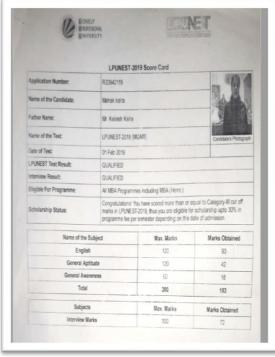

| IIS (Deeme                                              |               | aminatio |       |  |
|---------------------------------------------------------|---------------|----------|-------|--|
| Home >> Rajasthan >> The I                              | IS Univers    | ty       |       |  |
| Persona                                                 | l Details     |          |       |  |
| Roll No                                                 | 191552        |          |       |  |
| Name                                                    | NIDHI GARG    |          |       |  |
| Father's Name                                           | MANMOHAN GARG |          |       |  |
| Enrollment No.                                          | IISU/2019     | 9/ADM/3  | 1021  |  |
| Marks                                                   | Details       |          |       |  |
| Subject                                                 | CA            | SE       | Total |  |
| AXATION LAW & FRACTICE                                  | 26            | 46       | 72    |  |
| GENERAL MANAGEMENT I<br>(19ATG122)                      | 28            | 58       | 86    |  |
| ECONOMIC ANALYSIS-I<br>(19ATG123)                       | 29            | 49       | 78    |  |
| RESEARCH METHODOLOGY<br>I (19ATG124)                    | 26            | 54       | 80    |  |
| BUSINESS RESEARCH:<br>NTRODUCTION TO SPSS<br>(19ATG125) | 30            | 54       | 84    |  |
| Final F                                                 | Result        |          |       |  |
| Fotal                                                   | 400           |          |       |  |
| SGPA                                                    | 9.6           |          |       |  |
| GRADE                                                   | 0             |          |       |  |
| Result                                                  | PASS          |          |       |  |