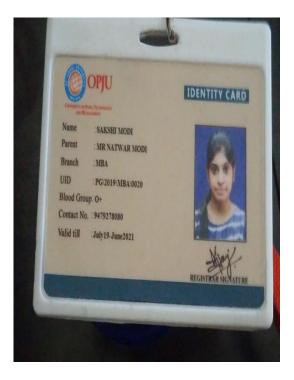

correct. I am not appear ered against me.                     | ng for any other                                       | examination SElectified that the confit two & a half year the conditions                  | endiciate has bee<br>s, on this day                      |                        | Signat      |                | Dauts for a pere  |
| 0213 INANCIO DE CONTROL DE CONTRO | Y ANALYSIS ase merition here the correct. I am not appear ered agenst me. umb er and form numb | ng for any other<br>Full signature of<br>ear should be | examination SElectified that the co<br>of two 8 a half year                               | endelate has bee<br>s, on this day<br>postit ed is not i | efundable              | Signal      | use of Gazette | d officer with se |



Registrar









Registrar







Enrollment No. 19M2IIXXF40P693

Father's Name RAJENDRA KHANDELWAL SAMIKSHA GUPTA

| Sub. Code | Sub. Name                            | MARKS1 | MARKS2 | Total |
|-----------|--------------------------------------|--------|--------|-------|
| M-101     | FUNDAMENTALS OF MANAGEMENT           | 48     | 24     | 72    |
| M-102     | ORGANIZATIONAL BEHAVIOR              | 34     | 24     | 58    |
| M-103     | BUSINESS MATHEMATICS & STATISTICS    | 64     | 26     | 90    |
| M-104     | MANAGERIAL ECONOMICS                 | 50     | 25     | 75    |
| M-105     | ACCOUNTING FOR MANAGEMENT            | 61     | 21     | 82    |
| M-106     | IT FOR MANAGERS                      | 66     | 20     | 86    |
| M-107     | BUSINESS ENVIRONMENT                 | 42     | 24     | 66    |
|