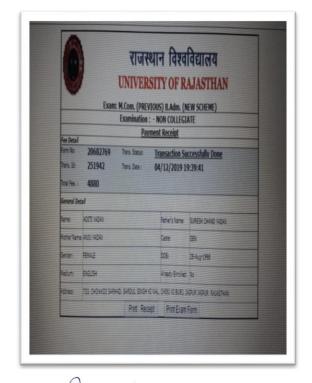

## राजस्थान विश्वविद्यालय UNIVERSITY OF RAJASTHAN

Exam: M.Com. (PREVIOUS) E.A.F.M. (NEW SCHEME) EXAM. 2020

|              | E                            | xamination: - N | ON COLLEGIAT      | E                     |   |
|--------------|------------------------------|-----------------|-------------------|-----------------------|---|
|              |                              | Paymen          | t Receipt         |                       |   |
| Fee Detail   |                              | 100000000       |                   |                       |   |
| Form No:     | 20611769                     | Trans. Status:  | Transact          | ion Successfully Done |   |
| Trans. Id:   | 201932848439018              | Trans. Date :   | 24/11/20          | 19 17:31:28           |   |
| Total Fee. : | 4380                         |                 |                   |                       |   |
| General Deta | sil                          |                 |                   |                       |   |
| Name:        | KANAK YADAV                  |                 | Father's Name:    | OM PRAKASH YADAV      |   |
| Mother Nan   | e: SUSHMA YADAV              |                 | Caste:            | GEN                   |   |
| Gender:      | FEMALE                       |                 | DOB:              | 17-Jan-1999           | _ |
| Medium:      | ENGLISH                      |                 | Already Enrolled: | No                    |   |
| Address:     | B-150 BUDHVIHAR JAIPUR RAJAS | THAN            |                   | .A.                   |   |