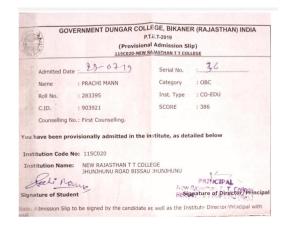

Tel : 91-141-2400160-161 Fax : 91-141-2395494 Web : www.iisuniv.ac.in Email : iisuniversity@iisuniv.ac.in

## 5.2.3

## Proofs (Admission Letter/ID Cards) for selected students (2018-19) Progressing to Higher Education

Registrar



































Student Sign

















acply









































acply

























acp



RATNESH GUPTA/SUNITA GUPTA Date of Birth 14/10/1997 Blood Group B+

Address

PLOT9, GROUND FLOOR BEHIND K.S.FORD, NEW SANGANER ROAD, SAKET NAGAR, SHYAM NAGAR JAIPUR JAIPURRAJASTHAN 9636911662 Mobile 9636911662 Aadhar No. 215318957174 Phone

Mentor GuardianMINI MATHUR

(deemed to be **UNIVERSITY**) Email: iisuniversity@iisuniv.ac.in Web: www.iisuniv.ac.in

SFS, Gurukul Marg, Mansarovar, Jaipur 302020 INDIA Ph : 0141-2400160, 2397906

Fax: 0141-2395494



a cyle Registrar

IISU, JAIPUR



SANJAY GUPTA/RITA GUPTA Date of Birth 11/08/1998 Blood Group B+

Address

D-160 C GANGA PATH KABIR MARG JAIPUR BANI PARK, JAIPURRAJASTHAN

Mobile 9649110258 Aadhar No. 504235888975 Phone

Mentor GuardianPRAGYA SINHA

SFS, GUTUKUI MARQ,
MANSAROVARY, JAIPUUT 302