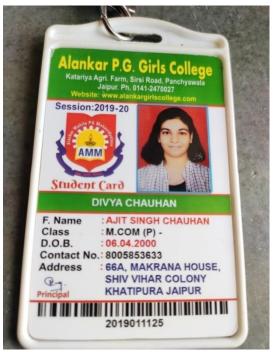

A/SUMAN SHARMA F/M-Name Date of Birth 02/10/1997 Blood Group B+

Address 1/173, SFS MANSAROVAR JAIPURRAJASTHAN

Phone

Mentor Guardian MEGHA ARYA

Mobile 9828854010 Aadhar No.:468755447504

SFS, Gurukul Marg, Mansarovar, Jaipur 302020 INDIA Ph : 0141-2400160, 2397906 Fax : 0141-2395494 (deemed to be UNIVERSITY) Email: iisuniversity@iisuniv.ac.in Web: www.iisuniv.ac.in

2019-2020 Panjab University, Chandigar A.C. Joshi Library IDENTITY - CUM - LIBRARY CARI Name CHHAVI SAINI Father's Name KAMAL KISHOR SAIN Deptt POLITICAL Class MA-SCIENCE Address HOUSE NO.



Registrar IIS (deemed to be University)

Mansarovar, Jaipur-302020









IIS (deemed to be University) Mansarovar, Jaipur-302020









































IIS (deemed to be University) Mansarovar, Jaipur-302020









aco

Registrar
IIS (deemed to be University)
Mansarovar, Jaipur-302020



















**IISU, JAIPUR** 

HARSAHAY VERMA F-Name SANTOSH VERMA M-Name Date of Birth 08/10/1998

D-19, ROOP VIHAR

NEAR VIVEK VIHAR METRO STATION,

JAIPUR - 302019

7891392270 Phone

Mobile 7877969132

(deemed to be UNIVERSITY) web: iisuniv.ac.in

IISU Campus, SFS, Gurukul Marg, Mansarovar, Jaipur 302020 INDIA Ph: 0141-2400160-61, 2397906

Fax: 0141-2395494 Email: fms@iisuniv.ac.in













**IISU, JAIPUR** 

Date of Birth 26/06/1998

**JAIPUR** 

8107188917

F-Name

M-Name

Phone



Registrar IIS (deemed to be University) Mansarovar, Jaipur-302020

(2019-20)

Registrar

Mobile 7232002676

IISU Campus, SFS, Gurukul Marg,

Mansarovar, Jaipur 302020 INDIA Ph: 0141-2400160-61, 2397906 Fax: 0141-2395494

NIS