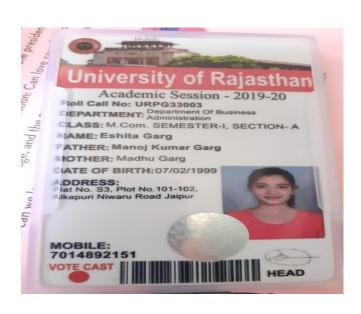

## Proofs (Admission Letter/ID Cards) for selected students (2018-19) Progressing to Higher Education

Registrar

Student Sign

acply

acply

acp

RATNESH GUPTA/SUNITA GUPTA Date of Birth 14/10/1997 Blood Group B+