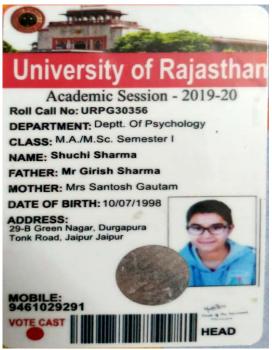

## राजस्थान विश्वविद्यालय UNIVERSITY OF RAJASTHAN

Exam: M.Com. (PREVIOUS) E.A.F.M. (NEW SCHEME) EXAM. 2020

|              | E                            | xamination: - N | ON COLLEGIAT      | E                     |   |
|--------------|------------------------------|-----------------|-------------------|-----------------------|---|
|              |                              | Paymen          | t Receipt         |                       |   |
| Fee Detail   |                              | 100000000       |                   |                       |   |
| Form No:     | 20611769                     | Trans. Status:  | Transact          | ion Successfully Done |   |
| Trans. Id:   | 201932848439018              | Trans. Date :   | 24/11/20          | 19 17:31:28           |   |
| Total Fee. : | 4380                         |                 |                   |                       |   |
| General Deta | sil                          |                 |                   |                       |   |
| Name:        | KANAK YADAV                  |                 | Father's Name:    | OM PRAKASH YADAV      |   |
| Mother Nan   | e: SUSHMA YADAV              |                 | Caste:            | GEN                   |   |
| Gender:      | FEMALE                       |                 | DOB:              | 17-Jan-1999           | _ |
| Medium:      | ENGLISH                      |                 | Already Enrolled: | No                    |   |
| Address:     | B-150 BUDHVIHAR JAIPUR RAJAS | THAN            |                   | .A.                   |   |