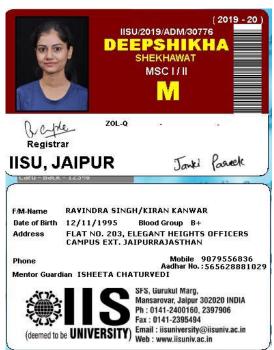

**IISU, JAIPUR** 

DEVENDRA SHEKHAWAT/MONA SHEKHAWAT F/M-Name

Date of Birth 19/11/1996 Blood Group B+ Address

137, MANDIR MARG, GIRNAR COLONY GANDHI PATH, VAISHALI NAGAR JAIPUR RAJASTHAN

Mobile 9413622217 Aadhar No.:609367078178 Phone

Mentor Guardian NEELU KANWAR RAJAWAT

Fax: 0141-2395494

SFS, Gurukul Marg, Mansarovar, Jaipur 302020 INDIA Ph: 0141-2400160, 2397906

(deemed to be UNIVERSITY) Email: iisuniversity@iisuniv.ac.in Web: www.iisuniv.ac.in