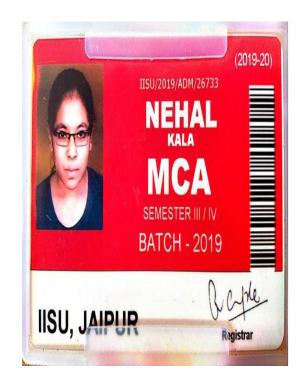

## Proofs (Admission Letter/ID Cards) for selected students (2018-19) Progressing to Higher Education

Registrar

Student Sign

acply

acply

acp

RATNESH GUPTA/SUNITA GUPTA Date of Birth 14/10/1997 Blood Group B+