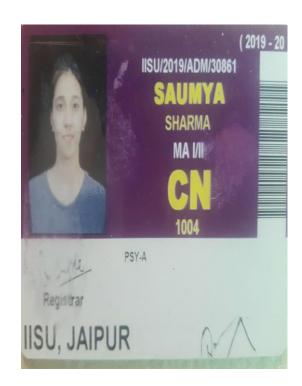

## Proofs (Admission Letter/ID Cards) for selected students (2018-19) Progressing to Higher Education

Registrar

Student Sign

acply

acply

acp

RATNESH GUPTA/SUNITA GUPTA Date of Birth 14/10/1997 Blood Group B+