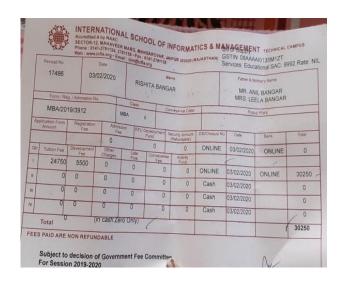

SFS, Gurukul Marg, Mansarovar, Jaipur 302020 INDIA Ph : 0141-2400160, 2397906 Fax: 0141-2395494

Scanned with CamScanner

acp;

| Merchant Name / Institute Name |                                        | INDIAN COUNCIL FOR INTERNATIONAL AMITY |                 |  |
|--------------------------------|----------------------------------------|----------------------------------------|-----------------|--|
| Transaction Status             |                                        | Transaction Successful                 |                 |  |
| Transaction Id                 |                                        | 254579728                              |                 |  |
| Transaction Date and Time      |                                        | 18-01-2020 11:30:16                    |                 |  |
| Student ID                     |                                        | MBA2019/3982                           |                 |  |
| E Mail                         |                                        | PRIYANKAPUROHI                         | T9550@GMAIL.COM |  |
| Course                         |                                        | MBA                                    |                 |  |
| Specialization                 |                                        | Management                             |                 |  |
| Course Term                    |                                        | Il Semester                            |                 |  |
| Fees Amount                    |                                        | 30250.0                                |                 |  |
| Fees Type                      | Payable Fees                           | Late Fees                              | Fees Paid       |  |
| TUT FEE                        | 24750.00                               | 0.0                                    | 24750.0         |  |
| DEV FEE                        | 5500.00                                | 0.0                                    | 5500.0          |  |
|                                | 5500.00<br>nputer generated receipt an |                                        |                 |  |