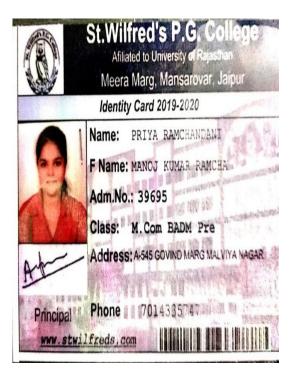

## राजस्थान विश्वविद्यालय UNIVERSITY OF RAJASTHAN

Exam: M.Com. (PREVIOUS) E.A.F.M. (NEW SCHEME) EXAM. 2020

|              | E                            | xamination: - N | ON COLLEGIAT      | E                     |   |
|--------------|------------------------------|-----------------|-------------------|-----------------------|---|
|              |                              | Paymen          | t Receipt         |                       |   |
| Fee Detail   |                              | 100000000       |                   |                       |   |
| Form No:     | 20611769                     | Trans. Status:  | Transact          | ion Successfully Done |   |
| Trans. Id:   | 201932848439018              | Trans. Date :   | 24/11/20          | 19 17:31:28           |   |
| Total Fee. : | 4380                         |                 |                   |                       |   |
| General Deta | sil                          |                 |                   |                       |   |
| Name:        | KANAK YADAV                  |                 | Father's Name:    | OM PRAKASH YADAV      |   |
| Mother Nan   | e: SUSHMA YADAV              |                 | Caste:            | GEN                   |   |
| Gender:      | FEMALE                       |                 | DOB:              | 17-Jan-1999           | _ |
| Medium:      | ENGLISH                      |                 | Already Enrolled: | No                    |   |
| Address:     | B-150 BUDHVIHAR JAIPUR RAJAS | THAN            |                   | .A.                   |   |