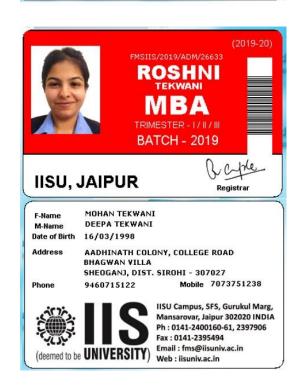

## Proofs (Admission Letter/ID Cards) for selected students (2018-19) Progressing to Higher Education

Registrar

Student Sign

acply

acply

acp

RATNESH GUPTA/SUNITA GUPTA Date of Birth 14/10/1997 Blood Group B+

NISHA

TRIMESTER - I / II / III

**BATCH - 2019** 

GANESH KUMAR AGARWAL

10-A, FATEH COLONY, SATYA NAGAR KHATIPURA ROAD, JHOTWARA

USHA AGARWAL

acp.

UCP!