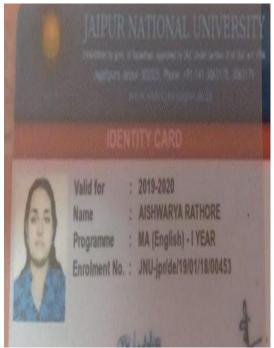

## Proofs (Admission Letter/ID Cards) for selected students (2018-19) Progressing to Higher Education

Registrar

Student Sign

acply

acply

acp

RATNESH GUPTA/SUNITA GUPTA Date of Birth 14/10/1997 Blood Group B+