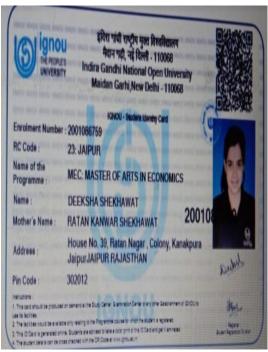

## Proofs (Admission Letter/ID Cards) for selected students (2018-19) Progressing to Higher Education

Registrar

Student Sign

acply

acply

acp

RATNESH GUPTA/SUNITA GUPTA Date of Birth 14/10/1997 Blood Group B+