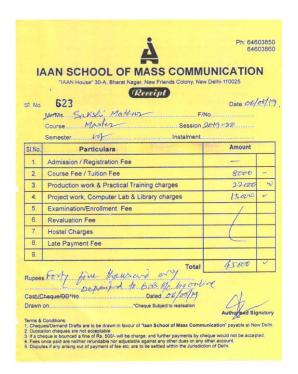

## Proofs (Admission Letter/ID Cards) for selected students (2018-19) Progressing to Higher Education

Registrar

Student Sign

acply

acply

acp

RATNESH GUPTA/SUNITA GUPTA Date of Birth 14/10/1997 Blood Group B+