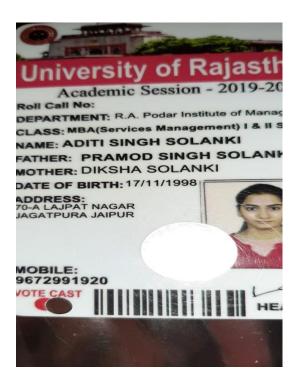

## राजस्थान विश्वविद्यालय UNIVERSITY OF RAJASTHAN

Exam: M.Com. (PREVIOUS) E.A.F.M. (NEW SCHEME) EXAM. 2020

|              | E                            | xamination: - N | ON COLLEGIAT      | E                     |   |
|--------------|------------------------------|-----------------|-------------------|-----------------------|---|
|              |                              | Paymen          | t Receipt         |                       |   |
| Fee Detail   |                              | 100000000       |                   |                       |   |
| Form No:     | 20611769                     | Trans. Status:  | Transact          | ion Successfully Done |   |
| Trans. Id:   | 201932848439018              | Trans. Date :   | 24/11/20          | 19 17:31:28           |   |
| Total Fee. : | 4380                         |                 |                   |                       |   |
| General Deta | sil                          |                 |                   |                       |   |
| Name:        | KANAK YADAV                  |                 | Father's Name:    | OM PRAKASH YADAV      |   |
| Mother Nan   | e: SUSHMA YADAV              |                 | Caste:            | GEN                   |   |
| Gender:      | FEMALE                       |                 | DOB:              | 17-Jan-1999           | _ |
| Medium:      | ENGLISH                      |                 | Already Enrolled: | No                    |   |
| Address:     | B-150 BUDHVIHAR JAIPUR RAJAS | THAN            |                   | .A.                   |   |