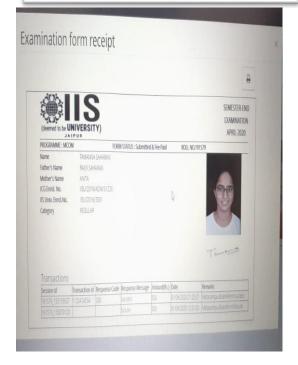

| IIS (Deeme                                              |               | aminatio |       |  |
|---------------------------------------------------------|---------------|----------|-------|--|
| Home >> Rajasthan >> The I                              | IS Univers    | ty       |       |  |
| Persona                                                 | l Details     |          |       |  |
| Roll No                                                 | 191552        |          |       |  |
| Name                                                    | NIDHI GARG    |          |       |  |
| Father's Name                                           | MANMOHAN GARG |          |       |  |
| Enrollment No.                                          | IISU/2019     | 9/ADM/3  | 1021  |  |
| Marks                                                   | Details       |          |       |  |
| Subject                                                 | CA            | SE       | Total |  |
| AXATION LAW & FRACTICE                                  | 26            | 46       | 72    |  |
| GENERAL MANAGEMENT I<br>(19ATG122)                      | 28            | 58       | 86    |  |
| ECONOMIC ANALYSIS-I<br>(19ATG123)                       | 29            | 49       | 78    |  |
| RESEARCH METHODOLOGY<br>I (19ATG124)                    | 26            | 54       | 80    |  |
| BUSINESS RESEARCH:<br>NTRODUCTION TO SPSS<br>(19ATG125) | 30            | 54       | 84    |  |
| Final F                                                 | Result        |          |       |  |
| Fotal                                                   | 400           |          |       |  |
| SGPA                                                    | 9.6           |          |       |  |
| GRADE                                                   | 0             |          |       |  |
| Result                                                  | PASS          |          |       |  |