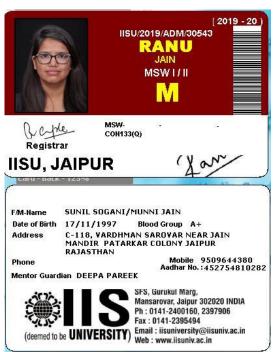

## Immatrikulationsbescheinigung (auch Bescheinigung nach §9 BANG)

Semesterdauer: \$1.04.2020 bis 30.09.2020 Vorlesungszeit: 20.04.2020 bis 24.07.2020

Frau Khushbos Chauhan, geboren am 08 06 1959 in Jaipur, ist im Sommerserrester 2020 als ordentlichelt) Studierende(r) unter der Matrikeinummer 1744520 immatrikuliert und nicht beufaubt.

Ersteinschreibung an deutscher Hochschure:

Sommersemester 2020

Hochschulsemester/davon beurlaubt

1/0

Søtern das Studium nicht mit "TZ" gekennzeichnet ist, handelt es sich um ein Vollzeitstudium.

Registrar **IISU, JAIPUR** 