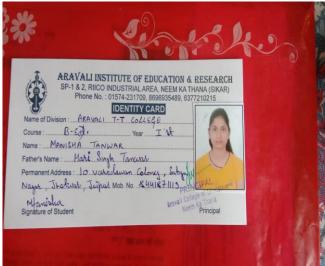

## Proofs (Admission Letter/ID Cards) for selected students (2018-19) Progressing to Higher Education

Registrar

Student Sign

acply

acply

acp

RATNESH GUPTA/SUNITA GUPTA Date of Birth 14/10/1997 Blood Group B+