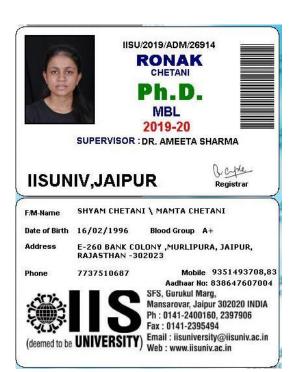

## Proofs (Admission Letter/ID Cards) for selected students (2018-19) Progressing to Higher Education

Registrar

Student Sign

acply

acply

acp

RATNESH GUPTA/SUNITA GUPTA Date of Birth 14/10/1997 Blood Group B+