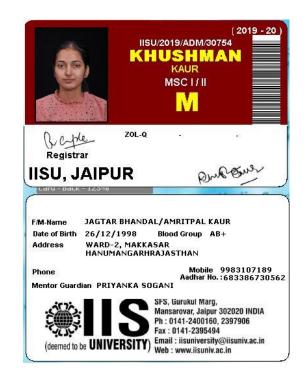

Registrar

acp

acp

Registrar
IIS (deemed to be University)
Mansarovar, Jaipur-302020

acp!

SANDEEP MAHESHWARI/RISHA MAHESHWARI F/M-Name

Date of Birth 12/05/1996 Blood Group B+

c-8 apollo apartments sec.3 vidhyadhar nagar jaipur jaipurRAJASTHAN Address

Mobile 9636378030 Aadhar No.:219163201372 Phone

Mentor Guardian JANKI PAREEK

**IISU, JAIPUR** 

SFS, Gurukul Marg, Mansarovar, Jaipur 302020 INDIA Ph : 0141-2400160, 2397906

Fax: 0141-2395494 (deemed to be UNIVERSITY) Email: iisuniversity@iisuniv.ac.in Web: www.iisuniv.ac.in