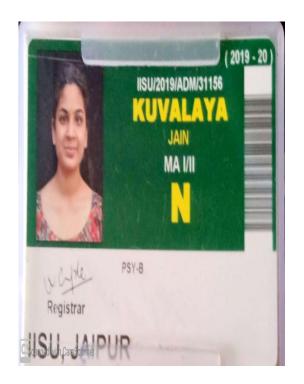

| IIS (Deeme                                              |               | aminatio |       |  |
|---------------------------------------------------------|---------------|----------|-------|--|
| Home >> Rajasthan >> The I                              | IS Univers    | ty       |       |  |
| Persona                                                 | l Details     |          |       |  |
| Roll No                                                 | 191552        |          |       |  |
| Name                                                    | NIDHI GARG    |          |       |  |
| Father's Name                                           | MANMOHAN GARG |          |       |  |
| Enrollment No.                                          | IISU/2019     | 9/ADM/3  | 1021  |  |
| Marks                                                   | Details       |          |       |  |
| Subject                                                 | CA            | SE       | Total |  |
| AXATION LAW & FRACTICE                                  | 26            | 46       | 72    |  |
| GENERAL MANAGEMENT I<br>(19ATG122)                      | 28            | 58       | 86    |  |
| ECONOMIC ANALYSIS-I<br>(19ATG123)                       | 29            | 49       | 78    |  |
| RESEARCH METHODOLOGY<br>I (19ATG124)                    | 26            | 54       | 80    |  |
| BUSINESS RESEARCH:<br>NTRODUCTION TO SPSS<br>(19ATG125) | 30            | 54       | 84    |  |
| Final F                                                 | Result        |          |       |  |
| Fotal                                                   | 400           |          |       |  |
| SGPA                                                    | 9.6           |          |       |  |
| GRADE                                                   | 0             |          |       |  |
| Result                                                  | PASS          |          |       |  |