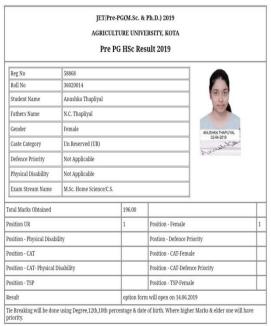

| IIS (Deeme                                              |               | aminatio |       |  |
|---------------------------------------------------------|---------------|----------|-------|--|
| Home >> Rajasthan >> The I                              | IS Univers    | ty       |       |  |
| Persona                                                 | l Details     |          |       |  |
| Roll No                                                 | 191552        |          |       |  |
| Name                                                    | NIDHI GARG    |          |       |  |
| Father's Name                                           | MANMOHAN GARG |          |       |  |
| Enrollment No.                                          | IISU/2019     | 9/ADM/3  | 1021  |  |
| Marks                                                   | Details       |          |       |  |
| Subject                                                 | CA            | SE       | Total |  |
| AXATION LAW & FRACTICE                                  | 26            | 46       | 72    |  |
| GENERAL MANAGEMENT I<br>(19ATG122)                      | 28            | 58       | 86    |  |
| ECONOMIC ANALYSIS-I<br>(19ATG123)                       | 29            | 49       | 78    |  |
| RESEARCH METHODOLOGY<br>I (19ATG124)                    | 26            | 54       | 80    |  |
| BUSINESS RESEARCH:<br>NTRODUCTION TO SPSS<br>(19ATG125) | 30            | 54       | 84    |  |
| Final F                                                 | Result        |          |       |  |
| Fotal                                                   | 400           |          |       |  |
| SGPA                                                    | 9.6           |          |       |  |
| GRADE                                                   | 0             |          |       |  |
| Result                                                  | PASS          |          |       |  |