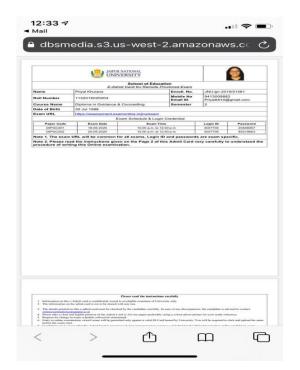

## Proofs (Admission Letter/ID Cards) for selected students (2018-19) Progressing to Higher Education

Registrar

Student Sign

acply

acply

acp

RATNESH GUPTA/SUNITA GUPTA Date of Birth 14/10/1997 Blood Group B+