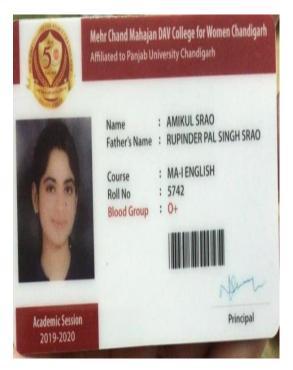

2019-2020 Panjab University, Chandigar A.C. Joshi Library IDENTITY - CUM - LIBRARY CARI Name CHHAVI SAINI Father's Name KAMAL KISHOR SAIN Deptt POLITICAL Class MA-SCIENCE Address HOUSE NO.

Registrar IIS (deemed to be University)